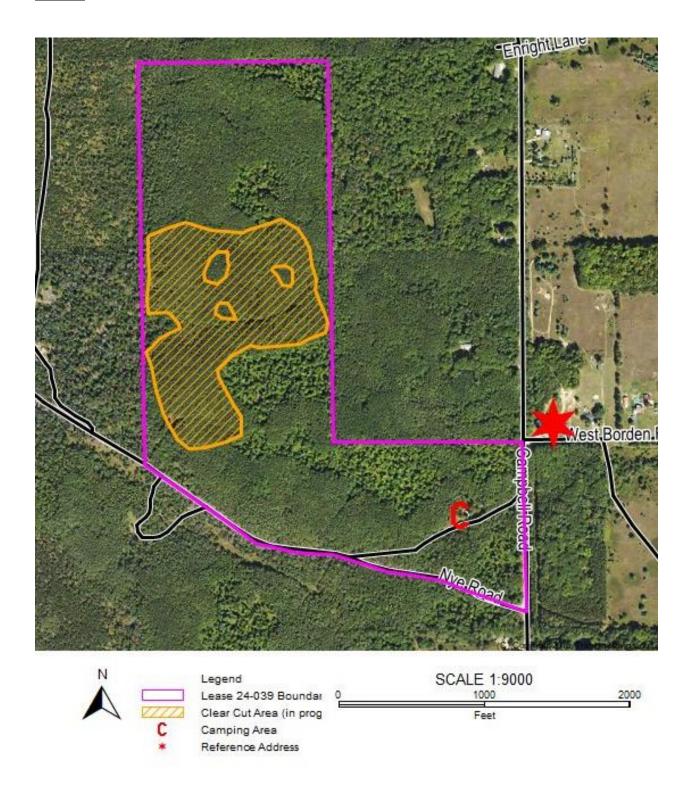

## **Hunters Land Management LLC**

3012 Grant Street, Coleman, MI 48618 (517) 425-2192, <a href="mailto:HLMforestry@gmail.com">HLMforestry@gmail.com</a> HLMforestry.com

Hunting Lease Prospectus

| Hunting Lease Prospectus                                                                                                                                                       |                   |          |                                                  |                                             |                 |                                |                     |
|--------------------------------------------------------------------------------------------------------------------------------------------------------------------------------|-------------------|----------|--------------------------------------------------|---------------------------------------------|-----------------|--------------------------------|---------------------|
| Date of View                                                                                                                                                                   | ving:             | 7/10/20  | 24 - 8//8/2024                                   | 4 Final                                     | Bid Date:       | 7:00 p.m. Thursday             | , August 8, 2024    |
| Viewing Notes: Property is west of Reference Address. Park anywhere along road or open trails. No                                                                              |                   |          |                                                  |                                             |                 |                                |                     |
| need to contact prior to viewing property. PLEASE stay clear of timber harvesting operations. There is                                                                         |                   |          |                                                  |                                             |                 |                                |                     |
| a "no-harvest" period of Oct. 1 – Dec. 1 in place. Harvest will likely be completed by August, 2024                                                                            |                   |          |                                                  |                                             |                 |                                |                     |
| Property Location                                                                                                                                                              |                   |          |                                                  |                                             |                 |                                |                     |
| Job I.D. #                                                                                                                                                                     | 24-039 <b>Job</b> |          | Job Name:                                        | Dixon Property-North                        |                 | h County:                      | Ogemaw              |
| Owner:                                                                                                                                                                         | ner: Dixon Family |          |                                                  | <b>GPS Coordinates:</b> 44.46253, -84.15279 |                 |                                |                     |
| Reference Address: 490 W Bordon Road, Rose City, MI 48654 (NOT at property)                                                                                                    |                   |          |                                                  |                                             |                 |                                |                     |
| Legal Description: 121 acres located in a portion of the W1/2, SE ¼, section 14, & N ½, NE ¼, section 23, T24N, R2E,                                                           |                   |          |                                                  |                                             |                 |                                |                     |
| Rose Township, Ogemaw County, MI. Nye Road is the south lease area boundary. All other boundaries are the property lines.                                                      |                   |          |                                                  |                                             |                 |                                |                     |
| Ownership Parcel Name: Under "Dixon Nellie M" on hunting applications (OnX, etc.)                                                                                              |                   |          |                                                  |                                             |                 |                                |                     |
| Land Description: This property consists of a mixture of poletimber size aspen mixed with                                                                                      |                   |          |                                                  |                                             |                 |                                |                     |
| openings that have low amounts of overstory hardwood species. A clear cut of .                                                                                                 |                   |          |                                                  |                                             |                 |                                |                     |
| Hunting Lease Details                                                                                                                                                          |                   |          |                                                  |                                             |                 |                                |                     |
| Total Acreage: 121 acres Lease Contract Length: 9/1/2024 – 6/1/2025                                                                                                            |                   |          |                                                  |                                             |                 |                                |                     |
| Number of Hunters Allowed: 6 or less Allowed Buck Harvest #: No limit                                                                                                          |                   |          |                                                  |                                             |                 |                                |                     |
| Hunting Types Allowed: White-tailed deer (archery and gun), Small Game, Fall turkey, spring                                                                                    |                   |          |                                                  |                                             |                 |                                |                     |
| turkey, trapping, predator hunting, bear hunting                                                                                                                               |                   |          |                                                  |                                             |                 |                                |                     |
| Other Activities Allowed: Hiking, biking, picnicking, camping (recreational), ORVing, Mushroom/                                                                                |                   |          |                                                  |                                             |                 |                                |                     |
| berry picking, shed hunting, archery/firearm target shooting                                                                                                                   |                   |          |                                                  |                                             |                 |                                |                     |
| Camping Allowed: Yes, In designated areas.                                                                                                                                     |                   |          |                                                  |                                             |                 |                                |                     |
| Access Types Allowed: Bikes, ORVS, Vehicles on established trails  Hypeting Standa (Blinds Allowed: Hang on stands ladder stands are up blinds natural blinds                  |                   |          |                                                  |                                             |                 |                                |                     |
| Hunting Stands/Blinds Allowed: Hang-on stands, ladder stands, pop-up blinds, natural blinds  Minimum offer that will be considered.                                            |                   |          |                                                  |                                             |                 |                                |                     |
| Minimum offer that will be considered: \$3,000.00 is the minimum that will be considered                                                                                       |                   |          |                                                  |                                             |                 |                                |                     |
| Landowner Details  Homosteed Status: The landowner does not live on the property. No atmestures present                                                                        |                   |          |                                                  |                                             |                 |                                |                     |
| Homestead Status: The landowner does not live on the property. No structures present                                                                                           |                   |          |                                                  |                                             |                 |                                |                     |
| Landowner Hunting: The landowner will not be participating in any hunting activities  Landowner Activities: Occasional hiking during the year and camping during summer months |                   |          |                                                  |                                             |                 |                                |                     |
|                                                                                                                                                                                |                   |          |                                                  |                                             |                 |                                |                     |
|                                                                                                                                                                                |                   |          |                                                  |                                             |                 |                                |                     |
| APR Restrictions: None Alcohol Allowed (camping): Yes                                                                                                                          |                   |          |                                                  |                                             |                 |                                |                     |
| APR Restrictions:                                                                                                                                                              |                   |          | None                                             |                                             |                 |                                | Entire contract     |
| Harvest Recording: Trail Cameras Allowed:                                                                                                                                      |                   |          | YES, electronically Yes                          |                                             |                 | ping Length:<br>fires Allowed: | Yes, enclosed       |
|                                                                                                                                                                                |                   |          |                                                  |                                             | _               |                                |                     |
| Food plots Allowed: Yes, Screw-in Pegs Allowed:                                                                                                                                |                   |          | <del>                                     </del> | Yes, approval needed NO                     |                 | ass Disposal:                  | Yes, anywhere<br>NO |
| Baiting Allowed: NC                                                                                                                                                            |                   |          |                                                  |                                             | utting Allowed: |                                |                     |
| Baiting Allowed: NO Doe Harvest Requirement: 4 or more  Please submit hunting lease bids to the following link: https://zfrmz.com/fkRWkuMXr2lfzAJgscV7                         |                   |          |                                                  |                                             |                 |                                |                     |
| or send a photo via text of the completed information below:                                                                                                                   |                   |          |                                                  |                                             |                 |                                |                     |
| or send a photo via text of the completed information below:                                                                                                                   |                   |          |                                                  |                                             |                 |                                |                     |
| Job I.D. #: 24-039 (Dixon North) Bid \$ Amount: \$                                                                                                                             |                   |          |                                                  |                                             |                 |                                |                     |
|                                                                                                                                                                                |                   |          |                                                  |                                             |                 |                                |                     |
| Full Name: Phone Number:                                                                                                                                                       |                   |          |                                                  |                                             |                 |                                |                     |
|                                                                                                                                                                                |                   |          |                                                  |                                             |                 |                                |                     |
| Email:                                                                                                                                                                         |                   |          |                                                  |                                             |                 |                                |                     |
|                                                                                                                                                                                |                   | <u>-</u> |                                                  |                                             |                 |                                |                     |
| Full Mailing Address:                                                                                                                                                          |                   |          |                                                  |                                             |                 |                                |                     |